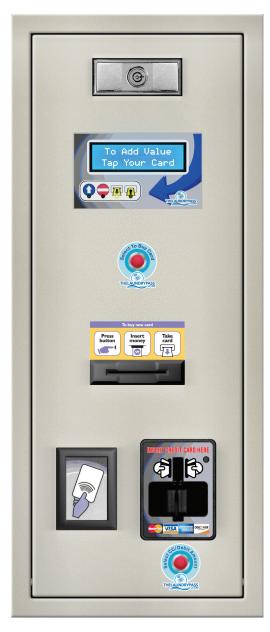

## TLP**1024**CD

The TLPFUM-1024 slim units are constructed with heavy-duty solid steel, featuring 1 T-handle tubular lock with proprietary anti-vandal measures, including resistance against forced-entry attacks with specially designed access doors and concealed hinges. The Laundry Pass add-value stations are designed to service high-volume traffic with ease through the use of a unique contactless card reader, that enables fast turnaround through RFID technology.

The TLP-1024CD additionally comes with a card dispenser that has a capacity of 200 cards and are is built to last with a ribbon-free mechanism.

Each station comes outfitted with a two-line bright readout, showing the current status, and the card balance and amount paid, upon sensing a contactless card. The unit can also be managed locally through the included configuration keyboard, obviating the need for network connectivity.